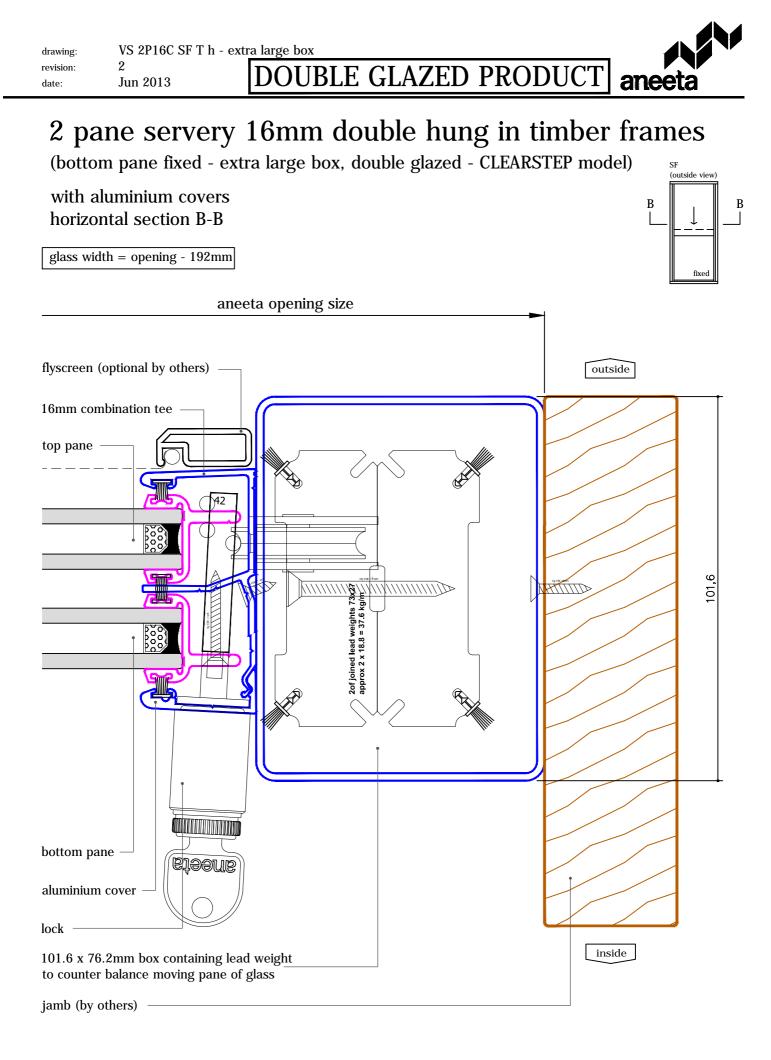

2 pane servery 16mm double hung in timber frames 

(bottom pane fixed - extra large box, double glazed - CLEARSTEP model)

with aluminium covers vertical section A-A

outside view