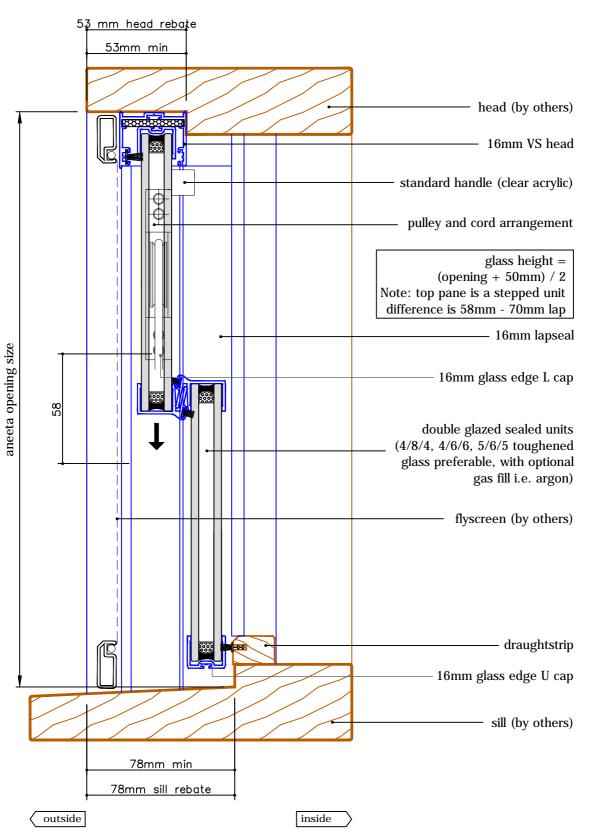

2 pane servery 16mm double hung in timber frames (bottom pane fixed - medium box, double glazed - CLEARSTEP model) A = A

with aluminium covers vertical section A-A