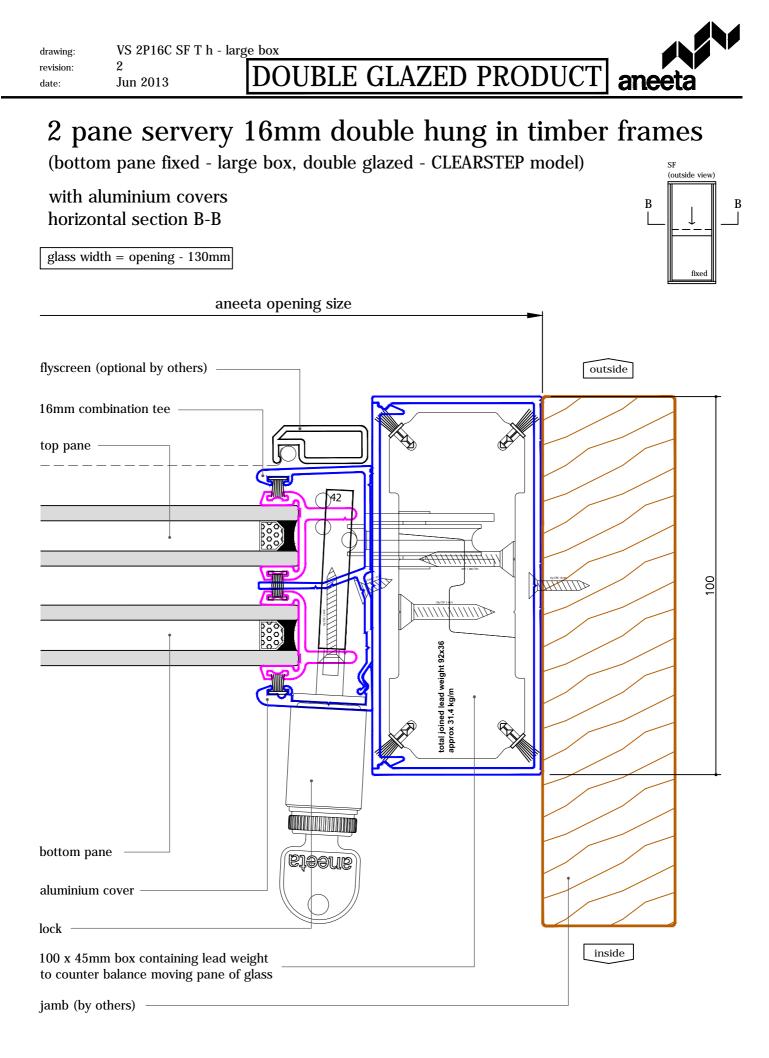

## 2 pane servery 16mm double hung in timber frames (bottom pane fixed - large box, double glazed - CLEARSTEP model) A = A

with aluminium covers vertical section A-A

| lrawing:          | VS 2P16C SF T v - extr |                       |        |
|-------------------|------------------------|-----------------------|--------|
| evision:<br>late: | 2<br>Jun 2013          | DOUBLE GLAZED PRODUCT | aneeta |