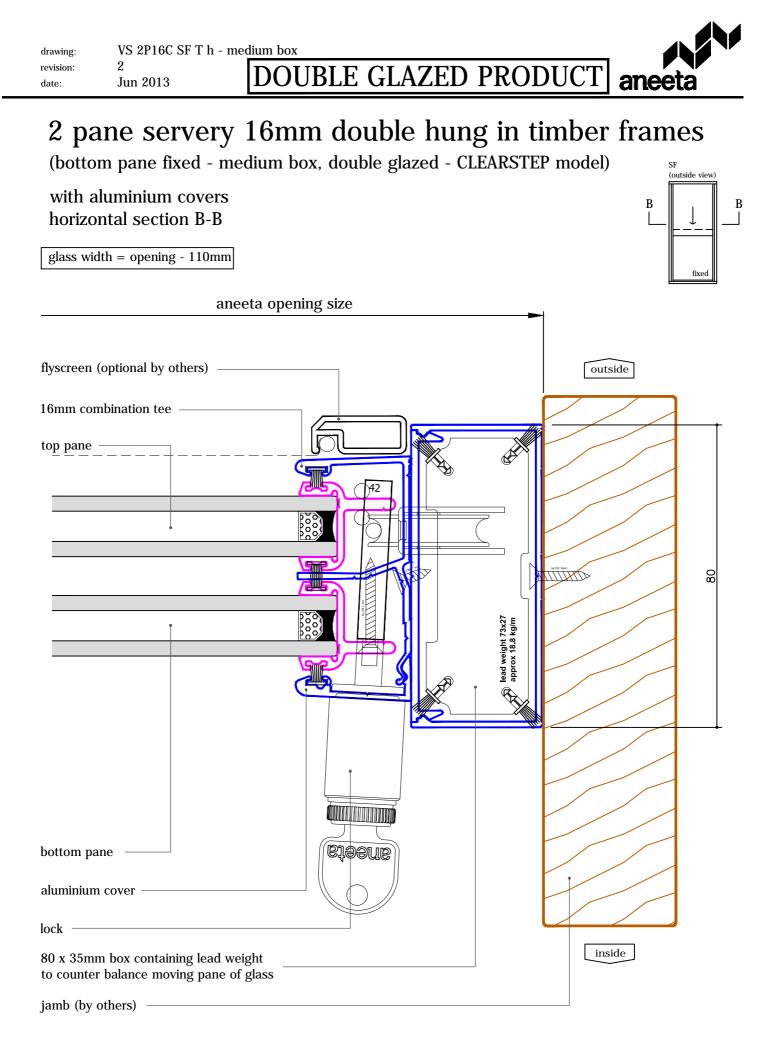

2 pane servery 16mm double hung in timber frames (bottom pane fixed - medium box, double glazed - CLEARSTEP model) A = A

with aluminium covers vertical section A-A







## 2 pane servery 16mm double hung in timber frames (bottom pane fixed - large box, double glazed - CLEARSTEP model) A = A

with aluminium covers vertical section A-A





| lrawing:          | VS 2P16C SF T v - extr |                       |        |
|-------------------|------------------------|-----------------------|--------|
| evision:<br>late: | 2<br>Jun 2013          | DOUBLE GLAZED PRODUCT | aneeta |

2 pane servery 16mm double hung in timber frames 

(bottom pane fixed - extra large box, double glazed - CLEARSTEP model)

with aluminium covers vertical section A-A



outside view