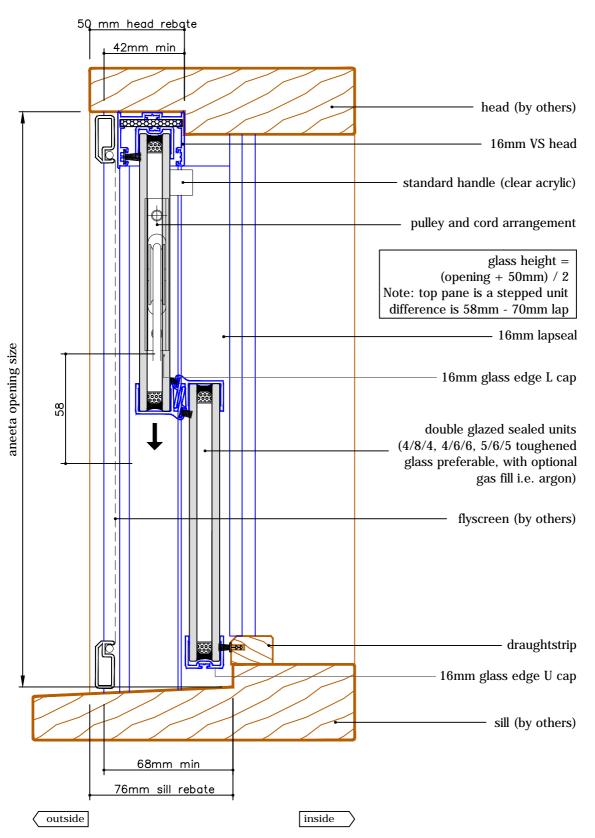

2 pane servery 16mm double hung in timber frames (bottom pane fixed - medium box, double glazed - CLEARSTEP model) A = A

with aluminium covers vertical section A-A