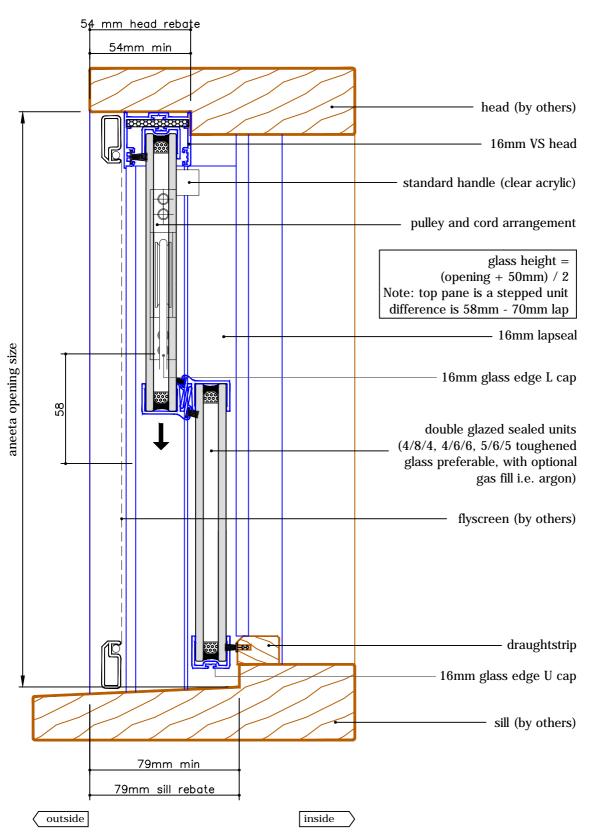

## 2 pane servery 16mm double hung in timber frames (bottom pane fixed - large box, double glazed - CLEARSTEP model) A = A

with aluminium covers vertical section A-A

| lrawing:          | VS 2P16C SF T v - extr |                       |        |
|-------------------|------------------------|-----------------------|--------|
| evision:<br>late: | 2<br>Jun 2013          | DOUBLE GLAZED PRODUCT | aneeta |